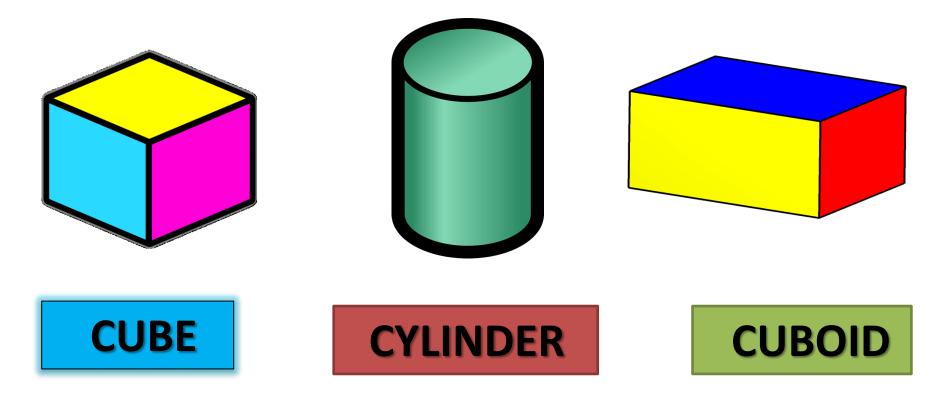

# **UNIT-10 Geometry Identify and naming some solids:**

(cube,cone,sphere,cylinder,cuboid and triangular prism)