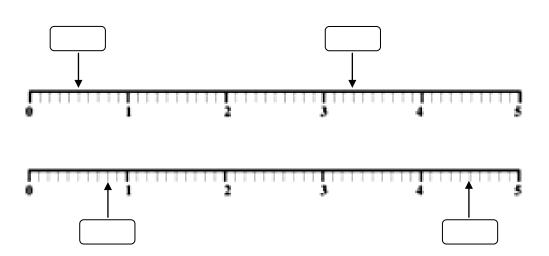

# 4. Write the correct decimal in the boxes provided.

- 5. Fill in the blanks:
- a. 1.6 is \_\_\_\_\_ when rounded off to the nearest whole number.
- b. 5.3 kg is \_\_\_\_\_ kg when rounded off to the nearest kg.
- c. \$ 9.48 is \$ \_\_\_\_ when rounded off to the nearest dollar.