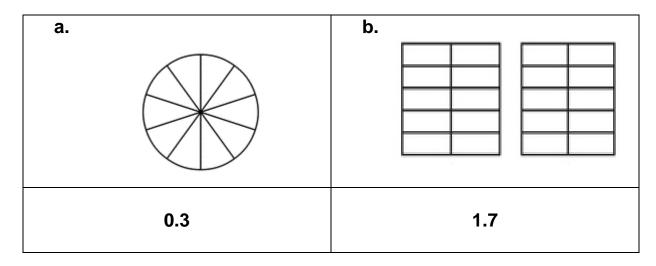

2. Shade the required parts in each of the following diagrams which represent the given decimals.