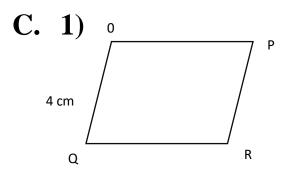

**1.List the triangles that are isosceles but not right angled.** 

OPQR is a parallelogram.OQ is 4 cm. OP is 2 times the length of OQ. Find the length of QR. QR=\_\_\_\_\_ cm

**D.** Match the solids with their nets.