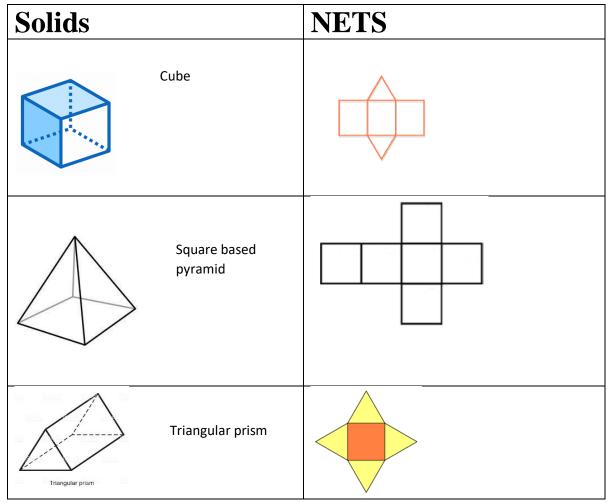

**1.List the triangles that are isosceles but not right angled.** 

OPQR is a parallelogram.OQ is 4 cm. OP is 2 times the length of OQ. Find the length of QR. QR=\_\_\_\_\_ cm

**D.** Match the solids with their nets.