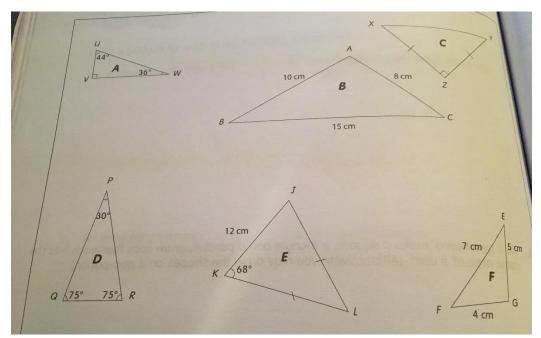

5. A polygon having all four sides equal, but all angles are not equal to 90 degree.\_\_\_\_\_.

6. Name the polygon that have only one pair of opposite sides parallel \_\_\_\_\_.

**B.** Answer the questions using following triangles

**1.List the triangles that are isosceles but not right angled.** 

OPQR is a parallelogram.OQ is 4 cm. OP is 2 times the length of OQ. Find the length of QR. QR=\_\_\_\_\_ cm

**D.** Match the solids with their nets.