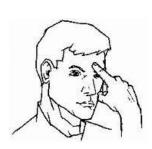

# **IDENTIFY THE BODY PARTS AND WRITE THEIR NAMES:**

Shoulder

Ear

**Elbow** 

**Ankle** 

Knee

Eye

**Forehead** 