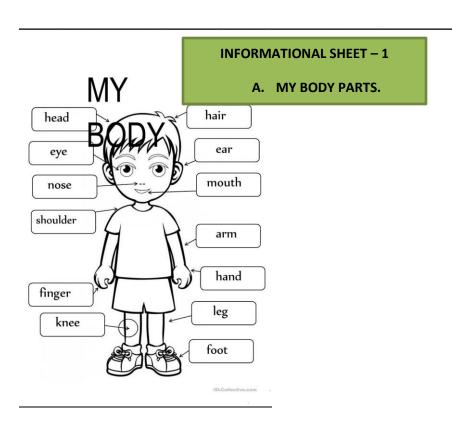

# **IDENTIFY THE BODY PARTS AND WRITE THEIR NAMES:**

Shoulder

Ear

**Elbow** 

**Ankle** 

Knee

Eye

**Forehead** 