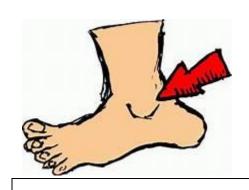

# **IDENTIFY THE BODY PARTS AND WRITE THEIR NAMES:**

Shoulder

Ear

**Elbow** 

**Ankle** 

Knee

Eye

**Forehead** 