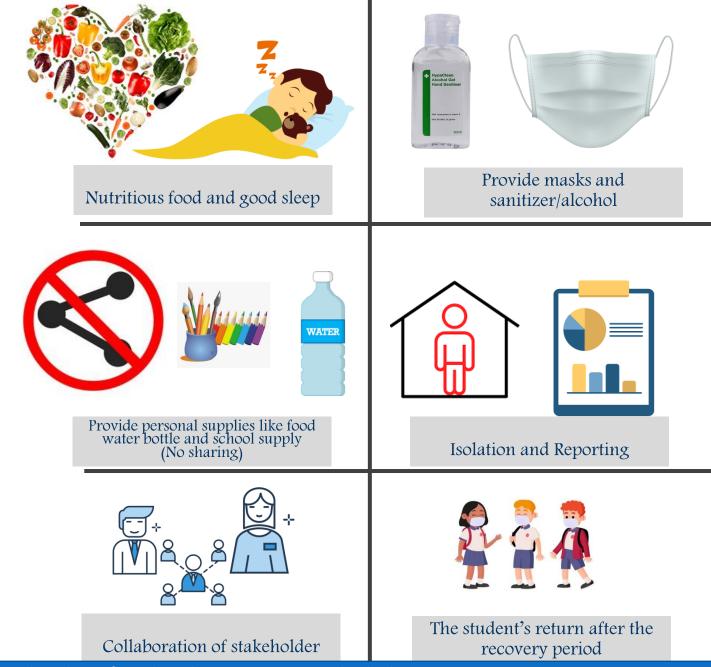

## The role of the family: There must be communication and sharing of information and instructions between the school and the parents.

- 1. Promote the general health of your children which includes
  - > good nutrition for them, rich in fruits and vegetables
  - sufficient sleep especially at night
  - reduce sugars
  - > encourage them to increase physical activity.
- 2. Parents are recommended to provide their children with personal protective equipment: such as (masks and sanitizer/alcohol) and make them understand the importance of if and how to use it.
- 3. Providing the student with personal supplies such as food, water bottles, and all school supplies.
- 4. Isolation and Reporting:
- Confirm that the sick child will not attend until recovery or who is in contact with a confirmed case out of school for a period of 10 days under the guidance of the health center with an emphasis on the importance of seeing a doctor or communicating with 937 in the event of fever or other respiratory symptoms. The recovery period is 10 days from the date of taking the positive sample and if had no symptoms in the last 72 hrs without taking any antipyretic. Students returning after recovery should submit a negative PCR result before resuming the studies.
- > The student's returning after elapsing the recovery period should ensure the student's health status in TawakkIna app
- > Awareness of the importance of preventive measures against covid-19.
- > Be sincere with the school, in case of any symptoms or any contact with positive case